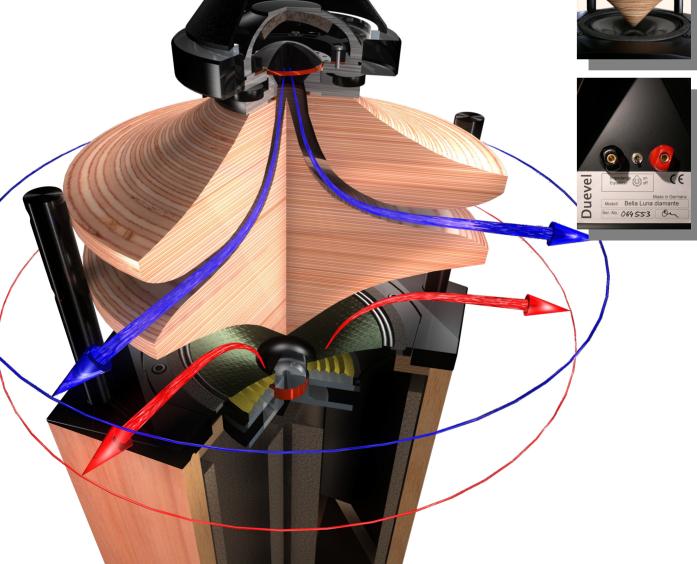

These transducers have the complete and total ability to transform your listening space into a live concert venue. The musical signal is reproduced as nature intended. The Bella Luna is in phase in every direction, always; it is perfectly time aligned and has completely natural sonic propagational properties. Natural in terms of the way sound is radiant throughout the atmosphere.

Midrange and high frequencies fire down through the horn system's bell and is directed throughout space in 360 degrees, while bass notes are fired up and out through the same ingenuous yet simple method. Each corner is a downward firing port, created internally, with special octagonal internal bracing and tuning methods used exclusively in Duevel speakers. Perfect for mid-sized listening spaces, easily powered with SET or higher power amplifiers; let the "Beautiful Moon" light up your nights!