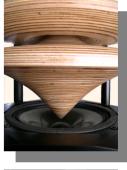

Midrange and high frequencies fire down through the horn system's bell and is directed throughout space in 360 degrees, while bass notes are fired up and out through the same ingenuous yet simple method. Each corner is a downward firing port, created internally, with special octagonal internal bracing and tuning methods used exclusively in Duevel speakers. Perfect for mid-sized listening spaces, easily powered with SET or higher power amplifiers; let the "Beautiful Moon" light up your nights!