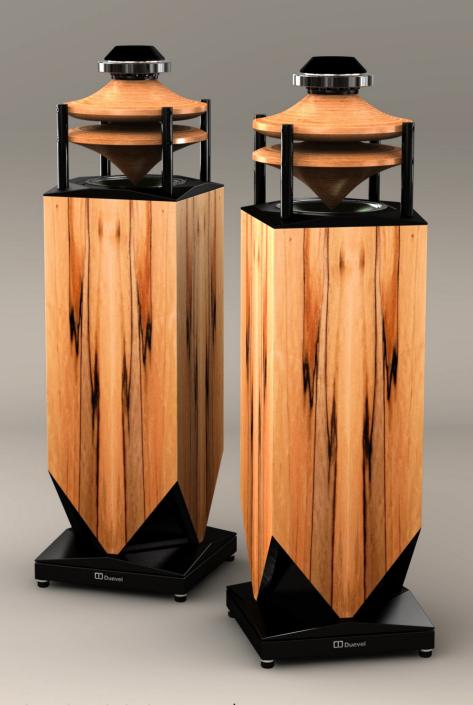

## Bella Luna 'diamante'

Imagine your listening room as an open field. It is late at night. The "Beautiful Moon" shines down upon you as your favorite music plays. These are the Bella Luna omnidirectional horn speakers; transporting you to another place, another time and another dimension at your will.

Midrange and high frequencies fire down through the horn system's bell and is directed throughout space in 360 degrees, while bass notes are fired up and out through the same ingenuous yet simple method. Each corner is a downward firing port, created internally, with special octagonal internal bracing and tuning methods used exclusively in Duevel speakers. Perfect for mid-sized listening spaces, easily powered with SET or higher power amplifiers; let the "Beautiful Moon" light up your nights!